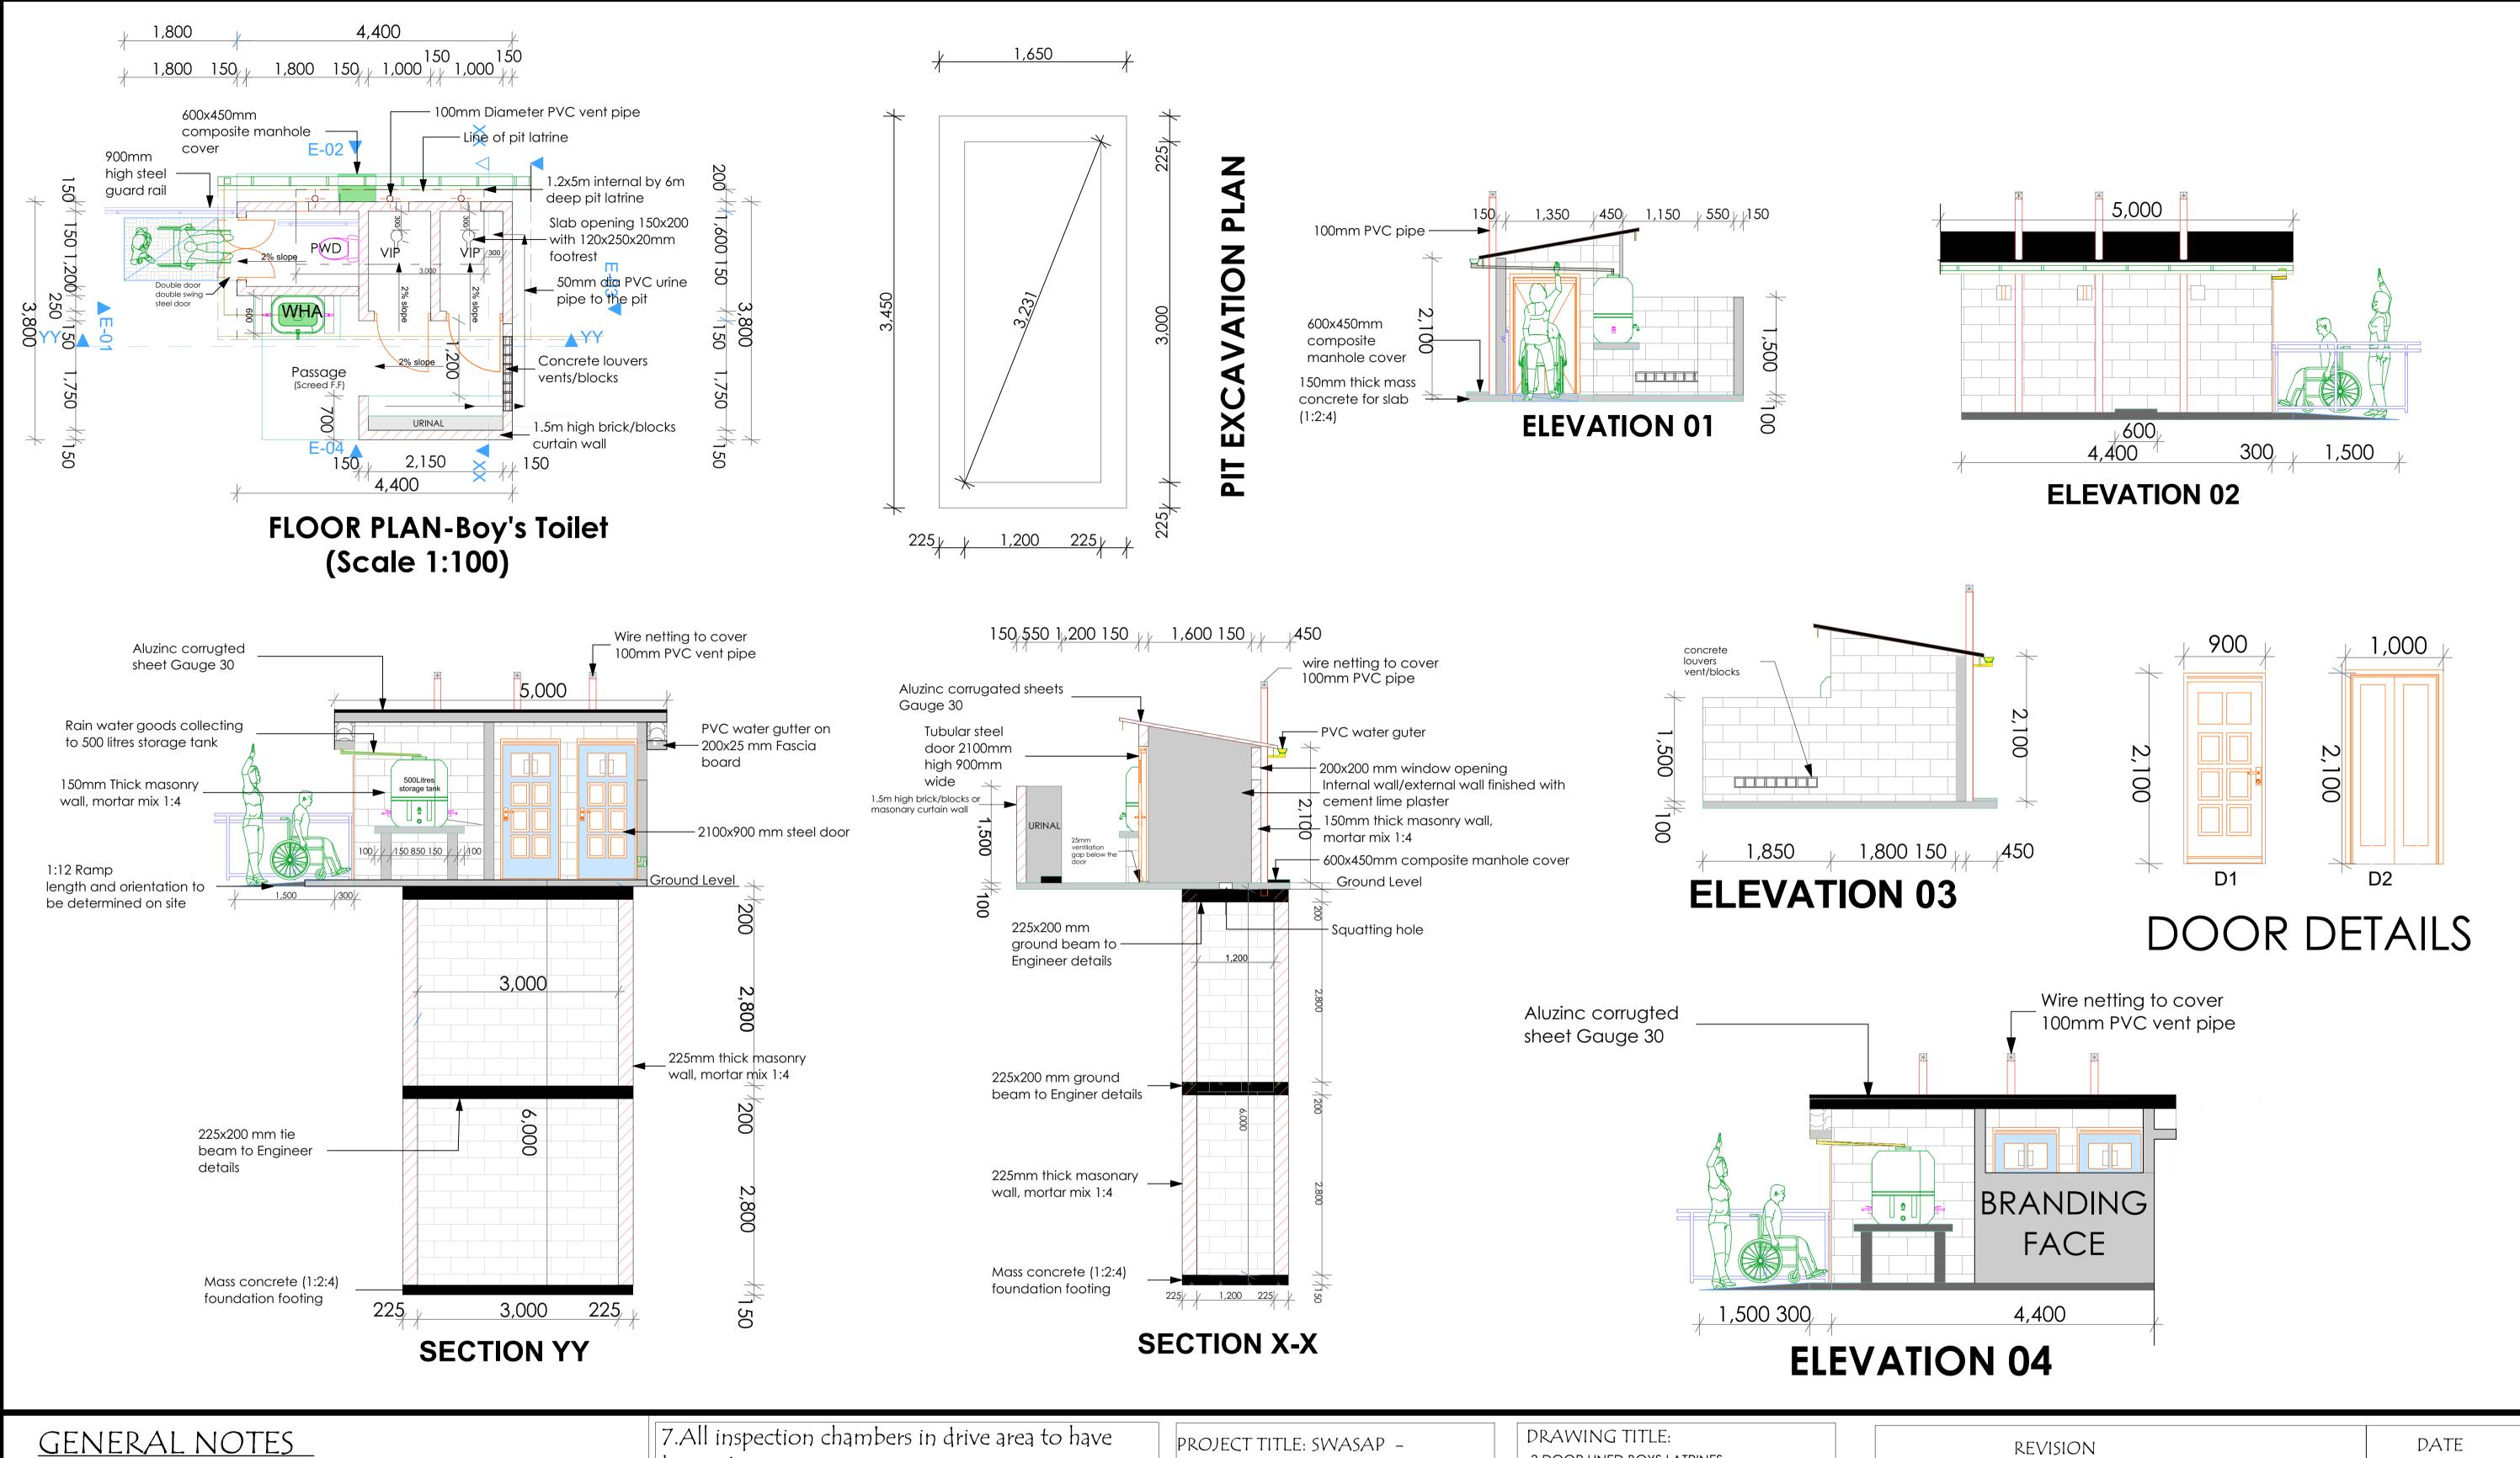

- 1. All works to be carried out in accordance with Local Authority regulations
- 2. All figured dimensions to be taken in preference to scaled dimensions
- 3. All walls below 200mm to be reinforced with hoop iron at every alternate course
- 4. Povide damp proof course (D.P.C) under all walls
- 5.P.V. indicates permanent ventilation
- 6. All drainages passing under building and drive area to be of pvc pipe and encased in 150mm thick concrete surround.

- 7.All inspection chambers in drive area to have heavy duty covers
- 8.Check all dimensions on site
- 9.All sanitary work to be in accordance with MOH rules and regulations and NCC requirements 10.500g polythene sheeting and anti-termite treatment to be provided under ground floor concrete slab
- 11.All reinforced conrete works to Structural Eng. detail

PROJECT TITLE: SWASAP -3 DOOR LINED BOYS LATRINES PROPOSED INSTITUTION SANITATION WORKING DRAWINGS

CLIENT: CONCERN WORLDWIDE

Consultants:

DRAWN BY: C.R.O CHECKED BY: Drawing Number:

Scale:

| revision | DATE |
|----------|------|
|          |      |
|          |      |
|          |      |
|          |      |
|          |      |
|          |      |
|          |      |
|          |      |
|          |      |
|          | 1    |