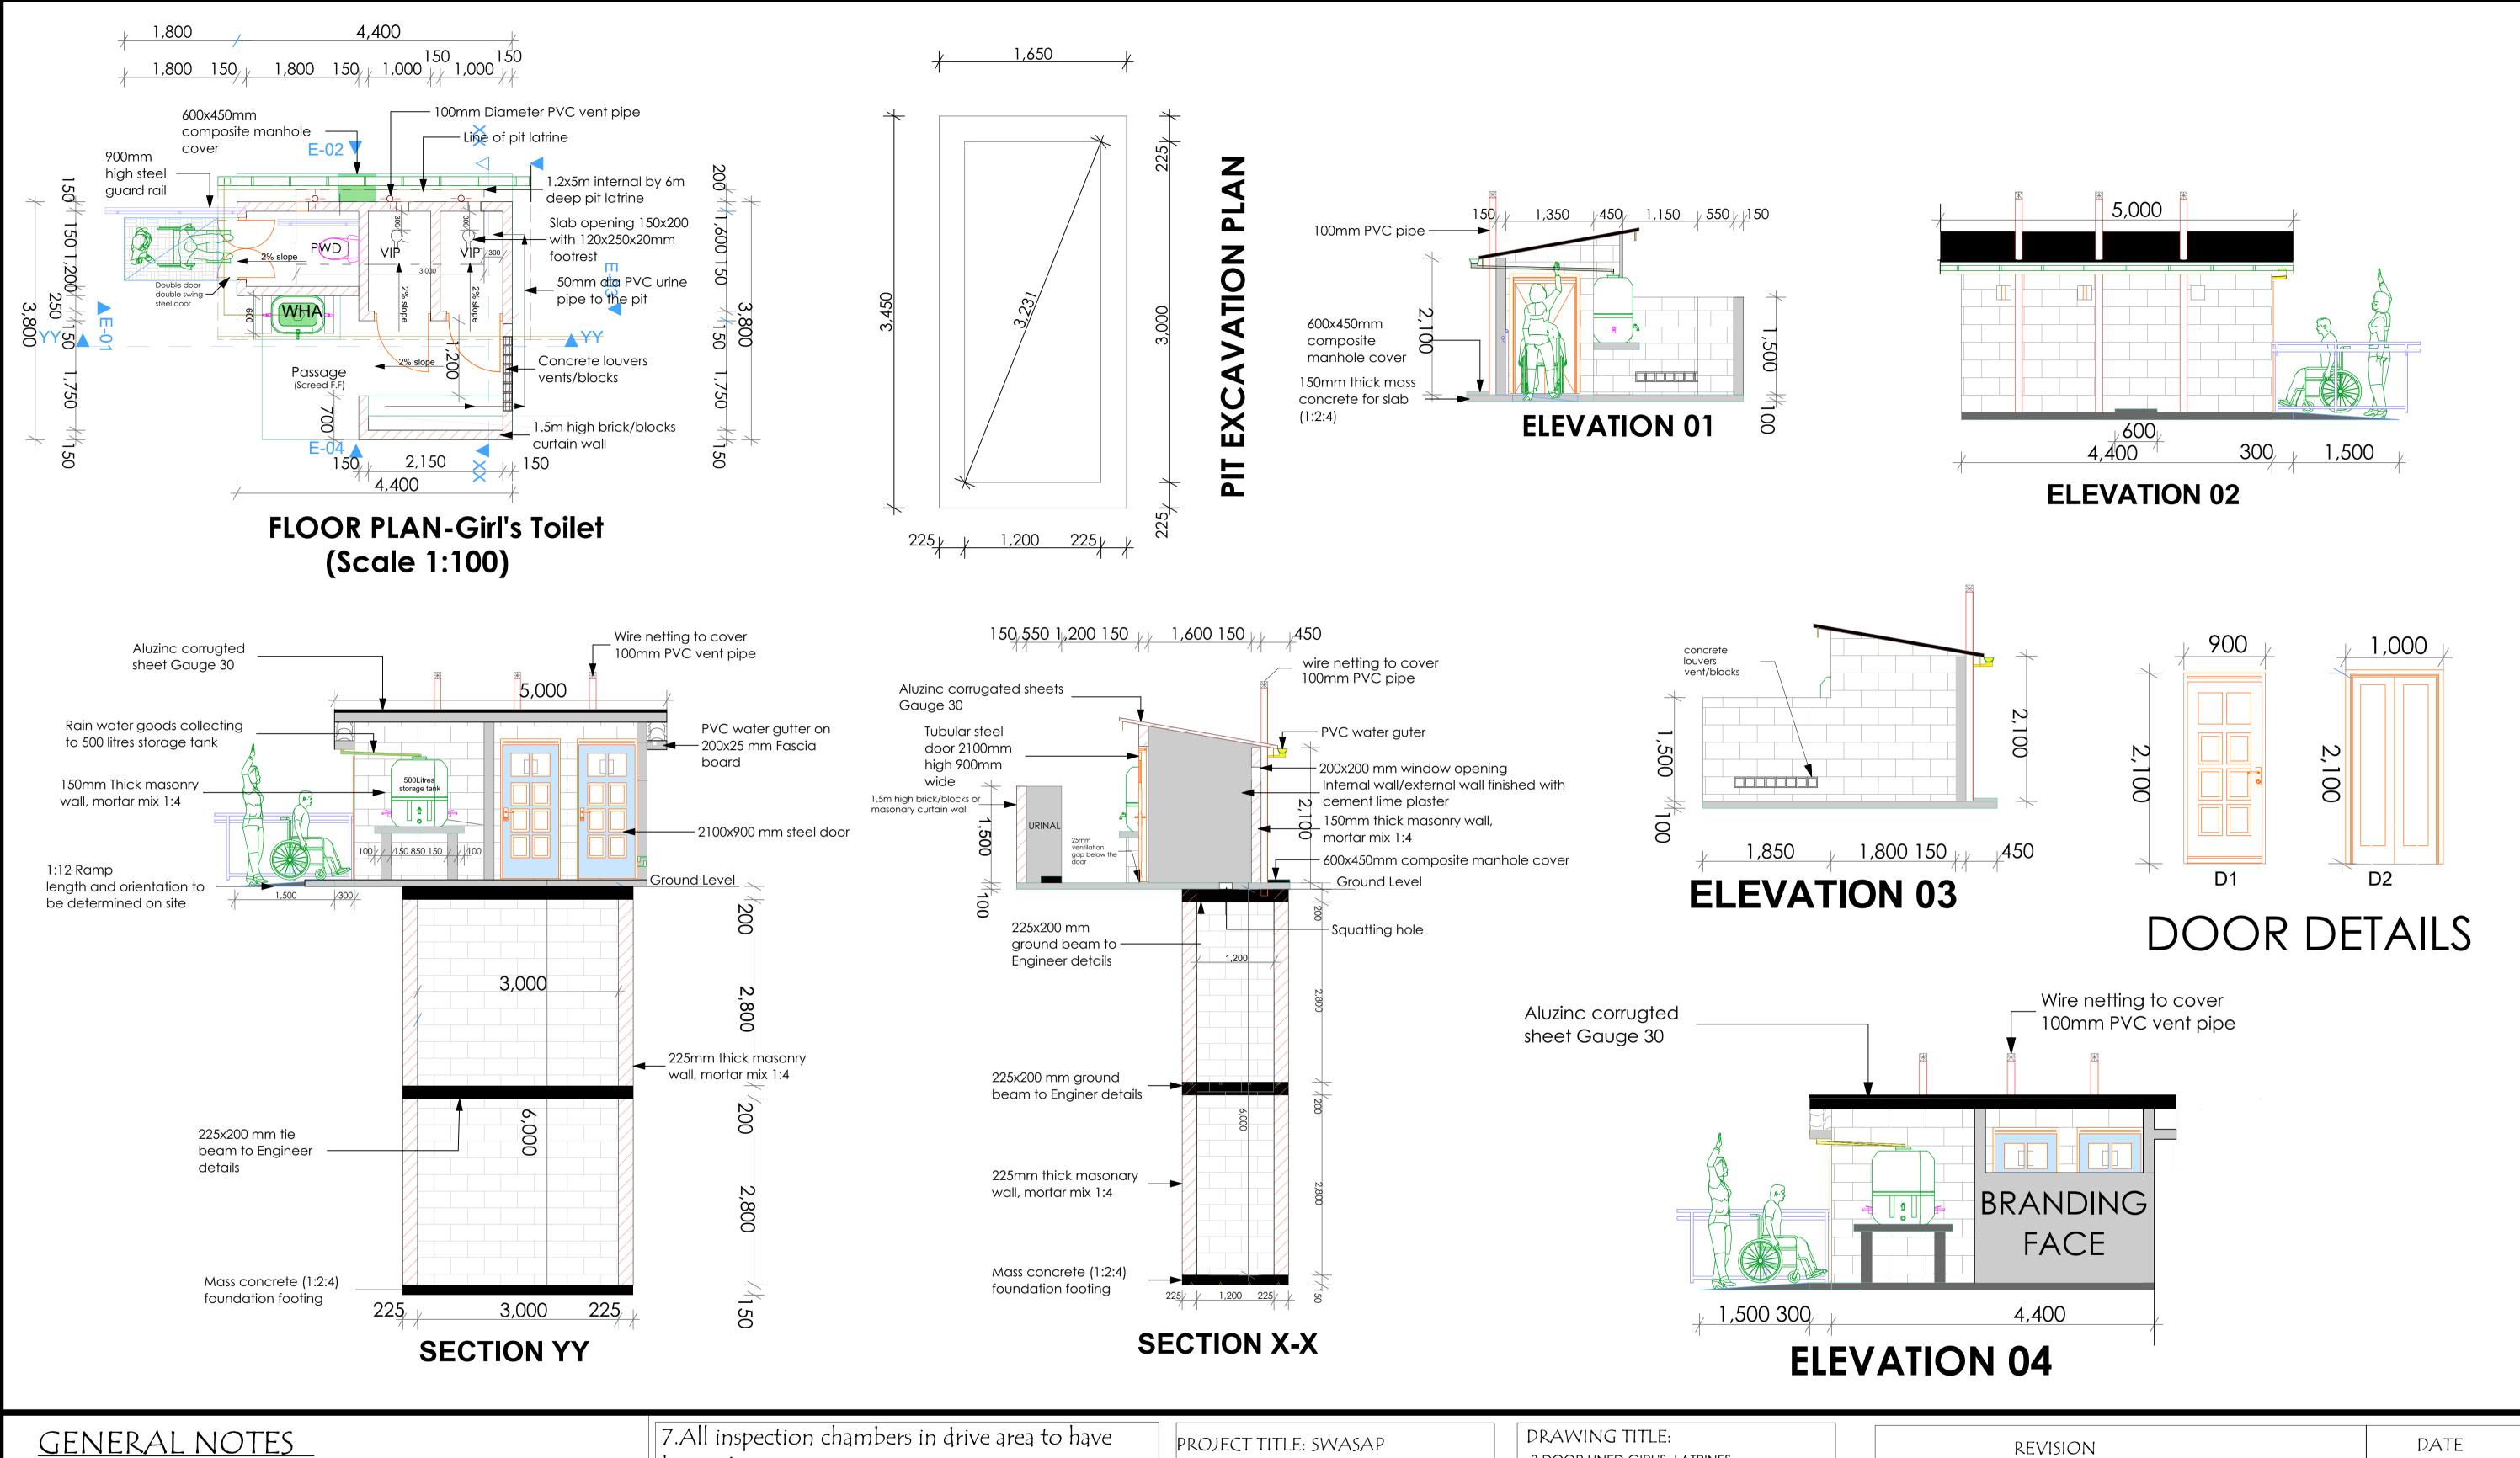

- 1. All works to be carried out in accordance with Local Authority regulations
- 2. All figured dimensions to be taken in preference to scaled dimensions
- 3. All walls below 200mm to be reinforced with hoop iron at every alternate course
- 4. Povide damp proof course (D.P.C) under all walls
- 5.P.V. indicates permanent ventilation
- 6. All drainages passing under building and drive area to be of pvc pipe and encased in 150mm thick concrete surround.

- heavy duty covers
- 8. Check all dimensions on site
- 9.All sanitary work to be in accordance with MOH rules and regulations and NCC requirements 10.500g polythene sheeting and anti-termite treatment to be provided under ground floor concrete slab
- 11.All reinforced conrete works to Structural Eng. detail

3 DOOR LINED GIRL'S LATRINES PROPOSED INSTITUTION SANITATION WORKING DRAWINGS CLIENT: Concern Worldwide DRAWN BY: C.R.O CHECKED BY: Consultants: Drawing Number: Scale:

| revision | DATE |
|----------|------|
|          |      |
|          |      |
|          |      |
|          |      |
|          |      |
|          |      |
|          |      |
|          |      |
|          |      |
|          |      |